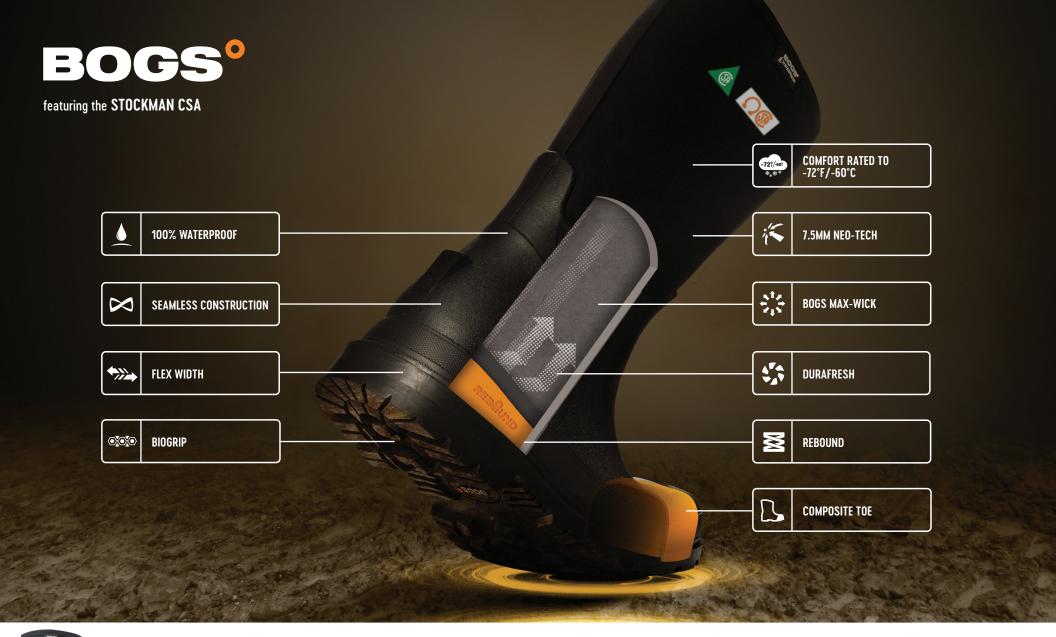

# SEAMLESS CONSTRUCTION

- LIGHTER: 30% lighter in soft toe & 44% lighter in composite toe
- STRONGER: Tested to 1400 miles

#### **FLEX WIDTH**

- Rebound insole system that provides a 4mm pad to adjust to wider feet

## **BIOGRIP OUTSOLE**

- Exceeds ASTM outsole standard slip and chemical resistance

### 7.5 MM NEO-TECH

- Provides waterproof insulation
- Composite toe styles feature 5.0MM Neo-Tech under the toe and 2.5MM Neo-Tech over the toe for comfort and warmth

#### **BOGS MAX-WICK**

- Pulls sweat away from feet

## **DURAFRESH**

- Bio-technology that activates to fight odors

# REBOUND

- Responsive cushioning in the entire midsole - heel to toe

### **CSA COMP TOE**

- Asymmetric composite toes custom built for each size
- Built on a composite toe last for optimal comfort
- Meets CSA standards