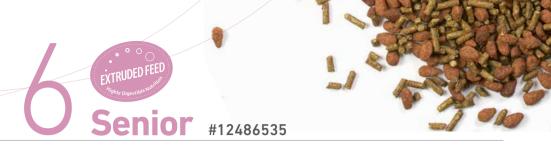

Step 6 - Senior is designed to help your horse feel young again. This feed is a blend of pellets and extruded kibble created to address the unique dietary challenges faced by senior horses, hard keepers or mature horses having difficulty maintaining condition.

## **Benefits:**

- A blend of pellets and extruded kibbles allows for easy consumption and nutrient absorption by senior horses, even those with dental issues.
- Formulated with ingredients chosen specifically for a senior horse diet.