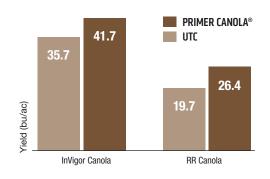

Primer Canola® treated and

CHECK

**PRIMER CANOLA®** 

Yield advantage in LL and RR canola treated with Primer Canola<sup>®</sup> vs an untreated check (Manitoba, 2012 – drought year).

866-860-9660 / omexcanada.com 290 Agri Park Road, Oak Bluff, MB R4G 0A5